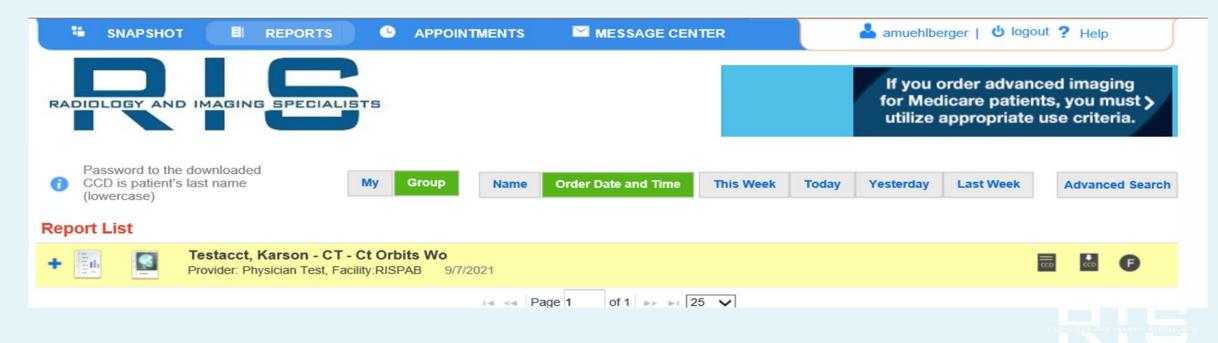

### Patient Report Tab

**Report Filter Options by clicking** 

- Group allow you to select reports for all patients of your Practice
- <u>My</u> filter to see only your patients results
- <u>Advance Search</u> allows you to search for a specific patients